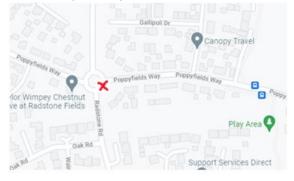

| January Sessions - 7pm start |                                   |                            |                                                                                        |
|------------------------------|-----------------------------------|----------------------------|----------------------------------------------------------------------------------------|
| Date                         | Session                           | Leader / Coach             | Meeting Point                                                                          |
| Tues 4th                     | Winter routes                     | Chooch plus GPG<br>Support | BLC @ 6:50pm                                                                           |
| Thurs                        | KM Loops                          | BBB                        | BLC @ 6:50pm or Ellesmere Crescent (opposite park) @ 7:05pm                            |
| 6th                          | Alternative Session: Tusmore      | Lolly                      | Meet at Aspen Court, Heath Farm, Cottisford, Nr Brackley, Northants NN13 5SN at 6.50pm |
| Tues<br>11th                 | Humphries Hill repeats            | Noz                        | BLC @ 6:50pm or Humphries basecamp @ 7:05pm                                            |
| Thurs                        | Ever Increasing Circles           | Mazzo                      | Town Hall @6:50pm                                                                      |
| 13th                         | Alternative Session: Tusmore      | Lolly                      | Meet at Aspen Court, Heath Farm, Cottisford, Nr Brackley, Northants NN13 5SN at 6.50pm |
| Tues<br>18th                 | Winter routes                     | BBB plus GPG               | BLC @ 6:50pm                                                                           |
| Thurs<br>20th                | Mile loops                        | SPYBT                      | BLC at 6.50pm or meet at Radstone Roundabout 7:05pm - 7:10pm                           |
| Tues                         | Westminster Crescent hill repeats | Масса                      | Town Hall @6:50pm or meet at Westminster Crescent @ 7:05pm                             |
| 25th                         | Alternative Session: Tusmore      | Lolly                      | Meet at Aspen Court, Heath Farm, Cottisford, Nr Brackley, Northants NN13 5SN at 6.50pm |
| Thurs<br>27th                | Ever decreasing circles           | Noz                        | Town Hall @6:50pm                                                                      |